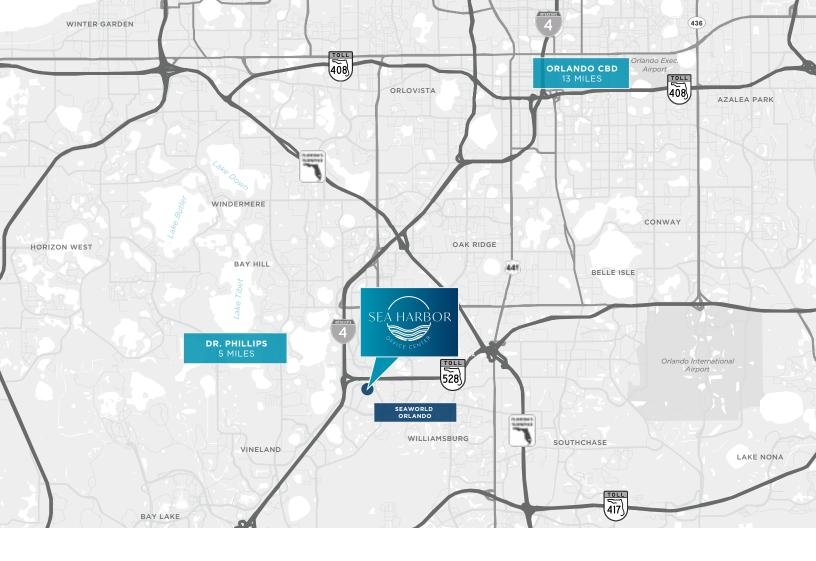

## **SEA HARBOR OFFICE CENTER** IS IDEALLY LOCATED IN ORLANDO'S DESIRABLE TOURIST CORRIDOR SUBMARKET.

This location is well known for its exceptional accessibility. In close proximity to two major roadways, Interstate 4 and the Beachline Expressway/SR 528, the property allows for convenient access to the greater Orlando area. Sea Harbor Office Center is situated just off of International Drive near SeaWorld Orlando, just 15 minutes from the Orlando International Airport, 3 minutes from the Orange County Convention Center, and abundant hotel, retail and restaurant offerings.