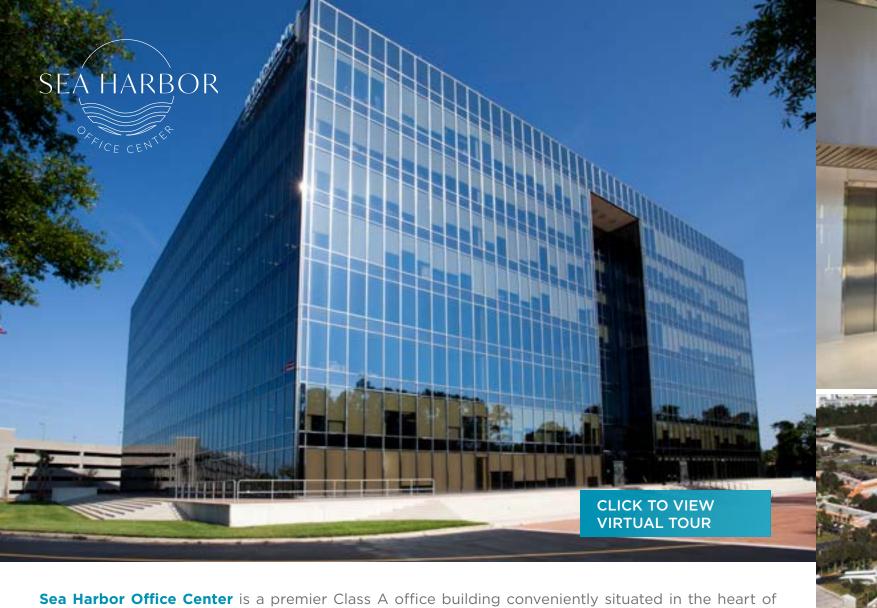

## SEA HARBOR OFFICE CENTER HIGHLIGHTS

- 359,514 SF Class A building
- 8 stories
- 44,000± SF large, efficient floor plates that can be demised
- Five-level parking structure and surface parking
- 4.53/1,000 SF parking ratio
- Electric car charging stations available
- 24/7 on-site security
- Dining hall with Starbucks coffee
- On-site fitness center and locker rooms
- Outdoor dining terrace