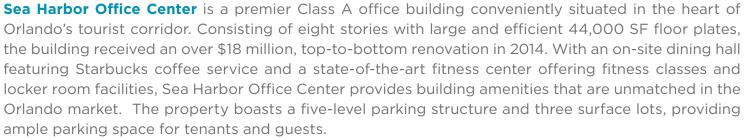

## SEA HARBOR OFFICE CENTER HIGHLIGHTS

- 359,514 SF Class A building
- 8 stories
- 44,000± SF large, efficient floor plates that can be demised
- Five-level parking structure and surface parking
- 4.53/1,000 SF parking ratio
- Electric car charging stations available
- 24/7 on-site security
- Dining hall with Starbucks coffee
- On-site fitness center and locker rooms
- Outdoor dining terrace