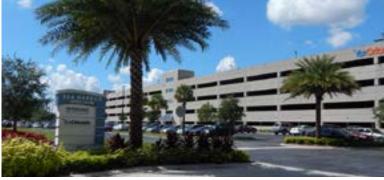

## SEA HARBOR OFFICE CENTER HIGHLIGHTS

- 359,514 SF Class A building
- 8 stories
- 44,000± SF large, efficient floor plates that can be demised
- Five-level parking structure and surface parking
- 4.53/1,000 SF parking ratio
- Electric car charging stations available
- 24/7 on-site security
- Dining hall with Starbucks coffee
- On-site fitness center and locker rooms
- Outdoor dining terrace

## **SEA HARBOR OFFICE CENTER** IS IDEALLY LOCATED IN ORLANDO'S DESIRABLE TOURIST CORRIDOR SUBMARKET.

This location is well known for its exceptional accessibility. In close proximity to two major roadways, Interstate 4 and the Beachline Expressway/SR 528, the property allows for convenient access to the greater Orlando area. Sea Harbor Office Center is situated just off of International Drive near SeaWorld Orlando, just 15 minutes from the Orlando International Airport, 3 minutes from the Orange County Convention Center, and abundant hotel, retail and restaurant offerings.