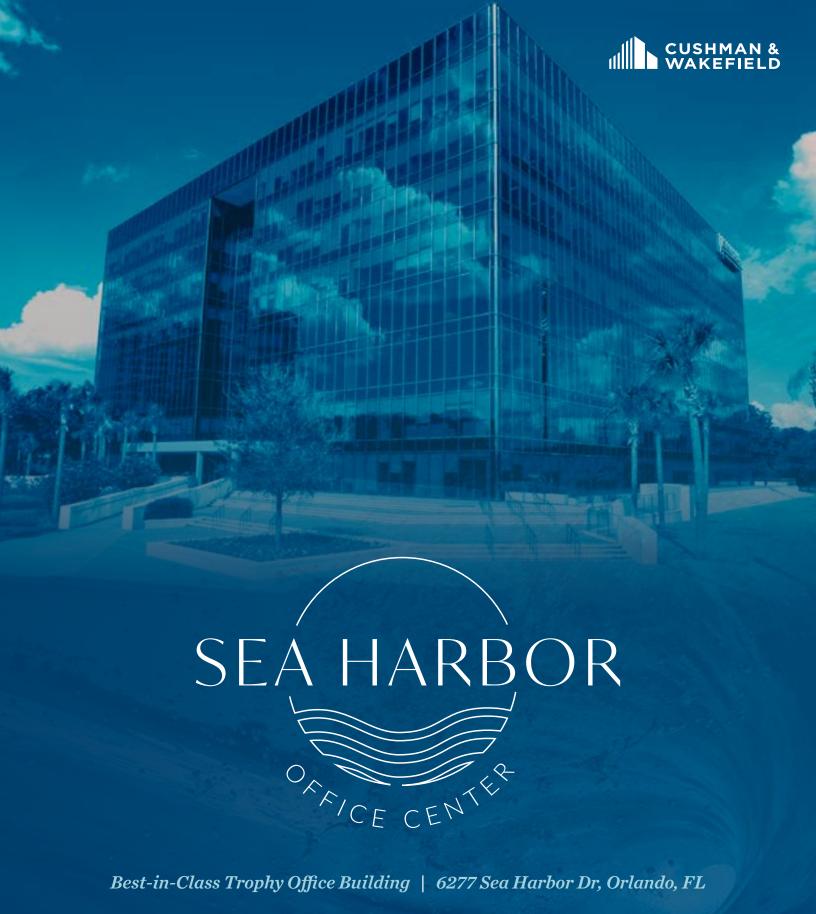

## SEA HARBOR OFFICE CENTER HIGHLIGHTS

- 359,514 SF Class A building
- 8 stories
- 44,000± SF large, efficient floor plates that can be demised
- Five-level parking structure and surface parking
- 4.53/1,000 SF parking ratio
- Electric car charging stations available
- 24/7 on-site security
- Dining hall with Starbucks coffee
- On-site fitness center and locker rooms
- Outdoor dining terrace