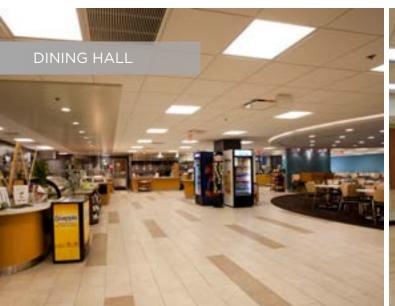

## SEA HARBOR OFFICE CENTER HIGHLIGHTS

- 359,514 SF Class A building
- 8 stories
- 44,000± SF large, efficient floor plates that can be demised
- Five-level parking structure and surface parking
- 4.53/1,000 SF parking ratio
- Electric car charging stations available
- 24/7 on-site security
- Dining hall with Starbucks coffee
- On-site fitness center and locker rooms
- Outdoor dining terrace