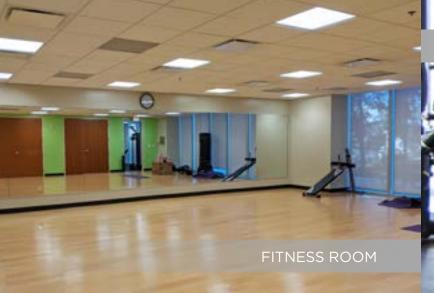

## SEA HARBOR OFFICE CENTER HIGHLIGHTS

- 359,514 SF Class A building
- 8 stories
- 44,000± SF large, efficient floor plates that can be demised
- Five-level parking structure and surface parking
- 4.53/1,000 SF parking ratio
- Electric car charging stations available
- 24/7 on-site security
- Dining hall with Starbucks coffee
- On-site fitness center and locker rooms
- Outdoor dining terrace